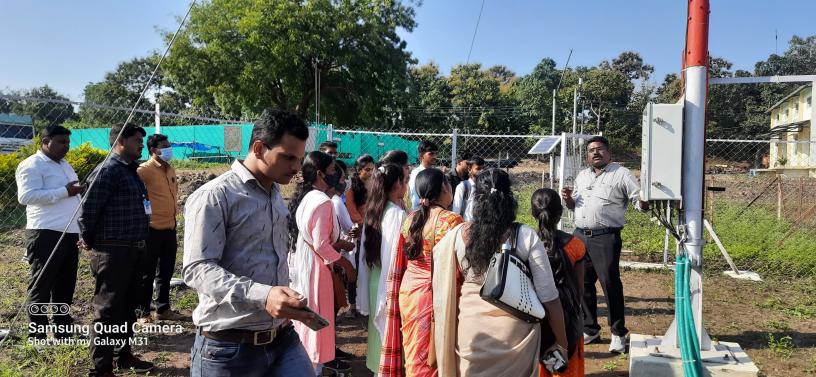

We also visited to automatic weather station where the detail information provided to our student.

We also visit to seed processing unit where our students learn about different processes of Seeds. In Krishi Vigyan Kendra Buldana our student also visit to the soil testing lab where they learn how to take different tests of soil.