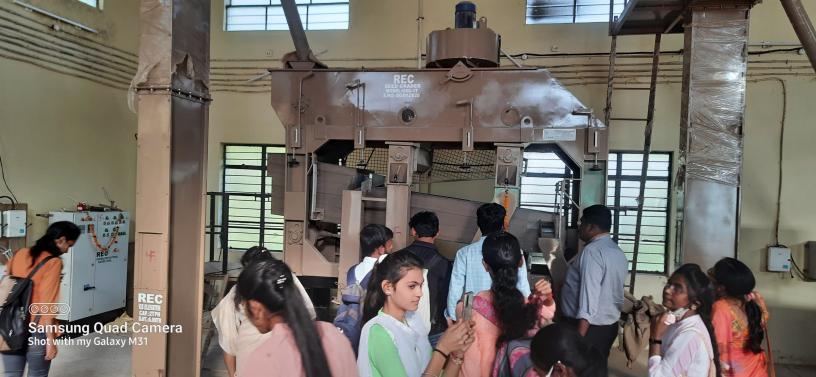

We also visited to automatic weather station where the detail information provided to our student.

We also visit to seed processing unit where our students learn about different processes of Seeds. In Krishi Vigyan Kendra Buldana our student also visit to the soil testing lab where they learn how to take different tests of soil.