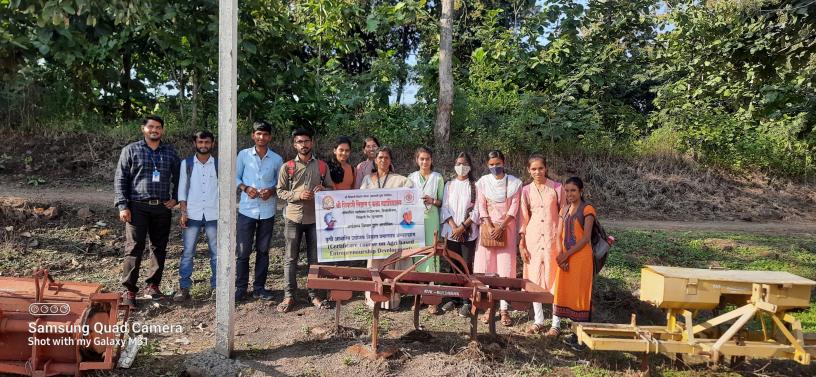

## Field Visit Report of Certificate Course in Plant Propagation and Nursery Management to Krishi Vigyan Kendra Buldana

Shri Shivaji and Arts College Chikhli, Department of Botany organized the field visit to Krishi Vigyan Kendra Buldana on 22 October 2021 for student which is enrollment in 6 months certificate course in plant propagation and nursery management, total 22 students enrolled for this course out of that 15 student and 4 teachers are visited to Krishi Vigyan Kendra Buldana.

In this field visit our student gain practical knowledge in nursery and they also benefited by this field visit for their practical demonstration. In Krishi Vigyan Kendra Buldana we visited nursery where different plant cultivated and different practices is going on in this nursery where a student learn how to do different practices in nursery like how to grow plant by vegetative methods i.e. Budding ,Grafting and Air Layering.