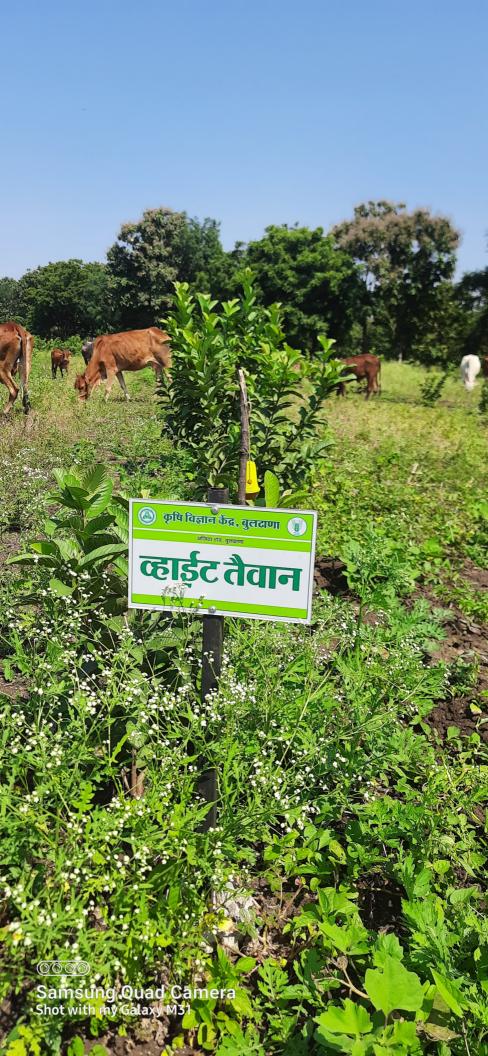

In this field visit our student gain practical knowledge in nursery and they also benefited by this field visit for their practical demonstration. In Krishi Vigyan Kendra Buldana we visited nursery where different plant cultivated and different practices is going on in this nursery where a student learn how to do different practices in nursery like how to grow plant by vegetative methods i.e. Budding ,Grafting and Air Layering.