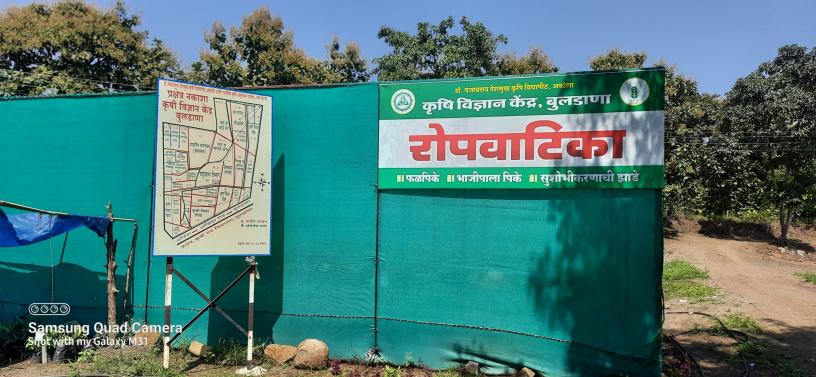

## Field Visit Report of Certificate Course in Plant Propagation and Nursery Management to Krishi Vigyan Kendra Buldana

Shri Shivaji and Arts College Chikhli, Department of Botany organized the field visit to Krishi Vigyan Kendra Buldana on 22 October 2021 for student which is enrollment in 6 months certificate course in plant propagation and nursery management, total 22 students enrolled for this course out of that 15 student and 4 teachers are visited to Krishi Vigyan Kendra Buldana.

In this field visit our student gain practical knowledge in nursery and they also benefited by this field visit for their practical demonstration. In Krishi Vigyan Kendra Buldana we visited nursery where different plant cultivated and different practices is going on in this nursery where a student learn how to do different practices in nursery like how to grow plant by vegetative methods i.e. Budding ,Grafting and Air Layering.