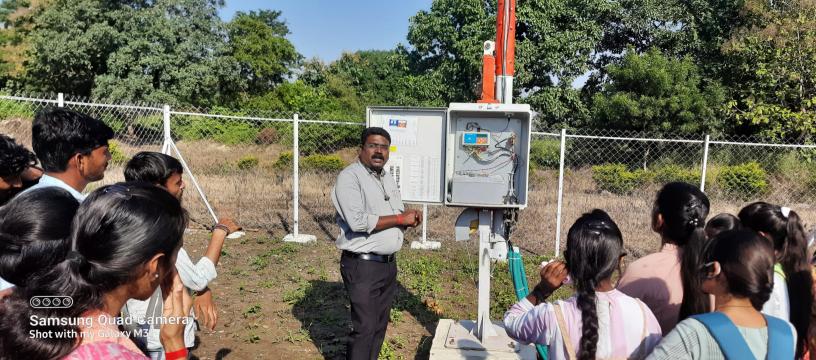

We also visited to automatic weather station where the detail information provided to our student.

We also visit to seed processing unit where our students learn about different processes of Seeds. In Krishi Vigyan Kendra Buldana our student also visit to the soil testing lab where they learn how to take different tests of soil.