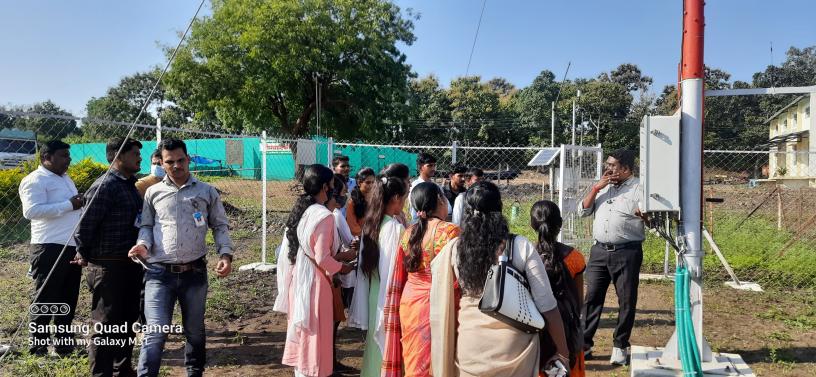

We also visited to automatic weather station where the detail information provided to our student.

We also visit to seed processing unit where our students learn about different processes of Seeds. In Krishi Vigyan Kendra Buldana our student also visit to the soil testing lab where they learn how to take different tests of soil.