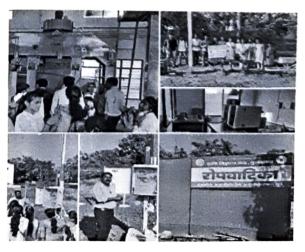

In this field visit our student gain practical knowledge in nursery and they also benefited by this field visit for their practical demonstration. In Krishi Vigyan Kendra Buldana we visited nursery where different plant cultivated and different practices is going on in this nursery where a student learn how to do different practices in nursery like how to grow plant by vegetative methods i.e. Budding ,Grafting and Air Layering.

We also visited to automatic weather station where the detail information provided to our student.

We also visit to seed processing unit where our students learn about different processes of Seeds. In Krishi Vigyan Kendra Buldana our student also visit to the soil testing lab where they learn how to take different tests of soil.