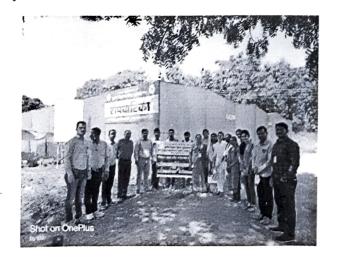

## Field Visit Report of Certificate Course in Plant Propagation and Nursery Management to Krishi Vigyan Kendra Buldana

Shri Shivaji and Arts College Chikhli, Department of Botany organized the field visit to Krishi Vigyan Kendra Buldana on 22 October 2021 for student which is enrollment in 6 months certificate course in plant propagation and nursery management, total 22 students enrolled for this course out of that 15 student and 4 teachers are visited to Krishi Vigyan Kendra Buldana.

In this field visit our student gain practical knowledge in nursery and they also benefited by this field visit for their practical demonstration. In Krishi Vigyan Kendra Buldana we visited nursery where different plant cultivated and different practices is going on in this nursery where a student learn how to do different practices in nursery like how to grow plant by vegetative methods i.e. Budding ,Grafting and Air Layering.